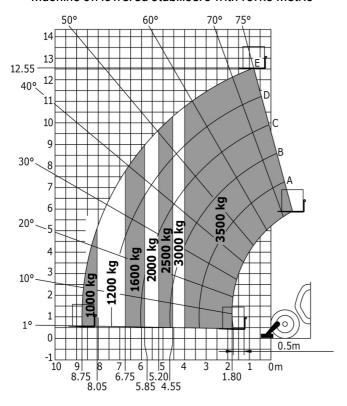

|                                                  |
| Steering wheels (front / rear)              | 2/2                                              |
| Drive wheels (front / rear)                 | 2/2                                              |
| Safety / Safety cab homologation            | Standard EN 15000 / Cabin ROPS - FOPS Level 2    |
| Controls                                    | JSM                                              |
|                                             |                                                  |

## MT 1335 - Dimensional drawing







## MT 1335 - Load chart

## Machine on tyres with forks Metric

# **≥**MT 1335

## Machine on tyres with forks - with levelling device Metric



## Machine on lowered stabilisers with forks Metric







### **Head Office**

B.P. 249 - 430 rue de l'Aubinière 44150 Ancenis Cedex - France Tel: +33 (0)2 40 09 10 11 - Fax: +33 (0)2 40 09 10 97 www.manitou.com



This publication provides a description of the configuration versions and options for Manitou products, which may differ for equipment. The equipment presented in this brochure may be part of a series, as an option, or it may not be available, depending on the versions. Manitou reserves the right, at any time and without notice, to amend the specifications described and represented. The specifications provided do not bind the manufacturer. For more details, please contact your Manitou agent. This is not a contractually binding document. The presentation of the products is not contractually binding. List of specifications non-exha