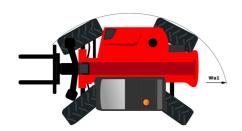

# MT 1335

|                                             | MT 1335 Created on 5 June 2023 at 11:11:25 U     |
|---------------------------------------------|--------------------------------------------------|
| Capacities                                  | Metric                                           |
| Max. capacity                               | 3500 kg                                          |
| Max. lifting height                         | 12.55 m                                          |
| Max. outreach                               | 8.75 m                                           |
| Breakout force with bucket                  | 5803 daN                                         |
| Weight and dimensions                       |                                                  |
| Overall length to carriage                  | l11 5.86 m                                       |
| Overall width                               | b1 2.21 m                                        |
| Overall height                              | h17 2.42 m                                       |
| Wheelbase                                   | y 2.88 m                                         |
| Ground clearance                            | m4 0.41 m                                        |
| Overall cab width                           | b4 0.88 m                                        |
| Tilt-up angle                               | a4 12°                                           |
| Tilt-down angle                             | a5 114°                                          |
| External turning radius (over tyres)        | Wa1 3.65 m                                       |
| Unladen weight (with forks)                 | 9300 kg                                          |
| Overall weight                              | 9200 kg                                          |
| Tyres type                                  | Pneumatic                                        |
| Standard tyres                              | Alliance 400/80 - 24 - 162A8                     |
| Forks length / width / section              | 1 / e / s 1200 mm x 125 mm / 45 mm               |
| Performances                                | 17 67 6 1250 mm x 126 mm y 16 mm                 |
| Lifting                                     | 10.20 s                                          |
| Lowering                                    | 8.90 s                                           |
| Extension                                   | 14.60 s                                          |
| Retraction                                  | 10.40 s                                          |
| Crowd                                       | 5 s                                              |
| Dump                                        | 4 s                                              |
| Engine                                      |                                                  |
| Engine brand                                | Perkins                                          |
| Engine norm                                 | Stage IV                                         |
| Engine model                                | 854E-34TA                                        |
| Number of cylinders / Capacity of cylinders | 4 - 3400 cm <sup>3</sup>                         |
| I.C. Engine power rating - Power (kW)       | 100 Hp / 75 kW                                   |
| Max. torque / Engine rotation               | 430 Nm @ 1400 rpm                                |
| Drawbar pull (Laden)                        | 9800 daN                                         |
| Transmission                                | 2000 duit                                        |
| Transmission type                           | Torque converter                                 |
| Number of gears (forward / reverse)         | 4 / 4                                            |
| Max. travel speed                           | 24.90 km/h                                       |
| Parking brake                               | Automatic parking brake                          |
|                                             | Oil-immersed multi-discs braking on front & rear |
| Service brake                               | axles                                            |
| Hydraulics                                  |                                                  |
| Hydraulic pump type                         | Gear pump                                        |
| Hydraulic flow / Pressure                   | 125 l/min-270 bar                                |
| Tank capacities                             |                                                  |
| Engine oil                                  | 7.50                                             |
| Hydraulic oil                               | 140 l                                            |
| Fuel tank                                   | 120                                              |
| DEF tank capacity                           | 12                                               |
| Noise and vibration                         |                                                  |
| Noise at driving position (LpA)             | 78 dB                                            |
| Noise to environment (LwA)                  | 103 dB                                           |
| Vibration on hands/arms                     | < 2.50 m/s <sup>2</sup>                          |
| Miscellaneous                               |                                                  |
| Steering wheels (front / rear)              | 2/2                                              |
| Drive wheels (front / rear)                 | 2/2                                              |
| Safety / Safety cab homologation            | Standard EN 15000 / Cabin ROPS - FOPS Level 2    |
| Controls                                    | JSM                                              |
|                                             |                                                  |