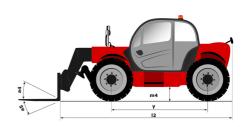

# MT 1335

|                                             | MT 1335 Created on 5 June 2023 at 11:11:25 U     |
|---------------------------------------------|--------------------------------------------------|
| Capacities                                  | Metric                                           |
| Max. capacity                               | 3500 kg                                          |
| Max. lifting height                         | 12.55 m                                          |
| Max. outreach                               | 8.75 m                                           |
| Breakout force with bucket                  | 5803 daN                                         |
| Weight and dimensions                       |                                                  |
| Overall length to carriage                  | l11 5.86 m                                       |
| Overall width                               | b1 2.21 m                                        |
| Overall height                              | h17 2.42 m                                       |
| Wheelbase                                   | y 2.88 m                                         |
| Ground clearance                            | m4 0.41 m                                        |
| Overall cab width                           | b4 0.88 m                                        |
| Tilt-up angle                               | a4 12°                                           |
| Tilt-down angle                             | a5 114°                                          |
| External turning radius (over tyres)        | Wa1 3.65 m                                       |
| Unladen weight (with forks)                 | 9300 kg                                          |
| Overall weight                              | 9200 kg                                          |
| Tyres type                                  | Pneumatic                                        |
| Standard tyres                              | Alliance 400/80 - 24 - 162A8                     |
| Forks length / width / section              | 1 / e / s 1200 mm x 125 mm / 45 mm               |
| Performances                                | 17 67 6 1250 mm x 126 mm y 16 mm                 |
| Lifting                                     | 10.20 s                                          |
| Lowering                                    | 8.90 s                                           |
| Extension                                   | 14.60 s                                          |
| Retraction                                  | 10.40 s                                          |
| Crowd                                       | 5 s                                              |
| Dump                                        | 4 s                                              |
| Engine                                      |                                                  |
| Engine brand                                | Perkins                                          |
| Engine norm                                 | Stage IV                                         |
| Engine model                                | 854E-34TA                                        |
| Number of cylinders / Capacity of cylinders | 4 - 3400 cm <sup>3</sup>                         |
| I.C. Engine power rating - Power (kW)       | 100 Hp / 75 kW                                   |
| Max. torque / Engine rotation               | 430 Nm @ 1400 rpm                                |
| Drawbar pull (Laden)                        | 9800 daN                                         |
| Transmission                                | 2000 duit                                        |
| Transmission type                           | Torque converter                                 |
| Number of gears (forward / reverse)         | 4 / 4                                            |
| Max. travel speed                           | 24.90 km/h                                       |
| Parking brake                               | Automatic parking brake                          |
|                                             | Oil-immersed multi-discs braking on front & rear |
| Service brake                               | axles                                            |
| Hydraulics                                  |                                                  |
| Hydraulic pump type                         | Gear pump                                        |
| Hydraulic flow / Pressure                   | 125 l/min-270 bar                                |
| Tank capacities                             |                                                  |
| Engine oil                                  | 7.50                                             |
| Hydraulic oil                               | 140 l                                            |
| Fuel tank                                   | 120                                              |
| DEF tank capacity                           | 12                                               |
| Noise and vibration                         |                                                  |
| Noise at driving position (LpA)             | 78 dB                                            |
| Noise to environment (LwA)                  | 103 dB                                           |
| Vibration on hands/arms                     | < 2.50 m/s <sup>2</sup>                          |
| Miscellaneous                               |                                                  |
| Steering wheels (front / rear)              | 2/2                                              |
| Drive wheels (front / rear)                 | 2/2                                              |
| Safety / Safety cab homologation            | Standard EN 15000 / Cabin ROPS - FOPS Level 2    |
| Controls                                    | JSM                                              |
|                                             |                                                  |