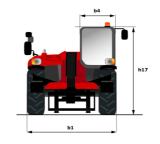

# MT 1335

|                                             | MT 1335 Created on 5 June 2023 at 11:11:25 U     |
|---------------------------------------------|--------------------------------------------------|
| Capacities                                  | Metric                                           |
| Max. capacity                               | 3500 kg                                          |
| Max. lifting height                         | 12.55 m                                          |
| Max. outreach                               | 8.75 m                                           |
| Breakout force with bucket                  | 5803 daN                                         |
| Weight and dimensions                       |                                                  |
| Overall length to carriage                  | l11 5.86 m                                       |
| Overall width                               | b1 2.21 m                                        |
| Overall height                              | h17 2.42 m                                       |
| Wheelbase                                   | y 2.88 m                                         |
| Ground clearance                            | m4 0.41 m                                        |
| Overall cab width                           | b4 0.88 m                                        |
| Tilt-up angle                               | a4 12°                                           |
| Tilt-down angle                             | a5 114°                                          |
| External turning radius (over tyres)        | Wa1 3.65 m                                       |
| Unladen weight (with forks)                 | 9300 kg                                          |
| Overall weight                              | 9200 kg                                          |
| Tyres type                                  | Pneumatic                                        |
| Standard tyres                              | Alliance 400/80 - 24 - 162A8                     |
| Forks length / width / section              | 1 / e / s 1200 mm x 125 mm / 45 mm               |
| Performances                                | 17 67 6 1250 mm x 126 mm y 16 mm                 |
| Lifting                                     | 10.20 s                                          |
| Lowering                                    | 8.90 s                                           |
| Extension                                   | 14.60 s                                          |
| Retraction                                  | 10.40 s                                          |
| Crowd                                       | 5 s                                              |
| Dump                                        | 4 s                                              |
| Engine                                      |                                                  |
| Engine brand                                | Perkins                                          |
| Engine norm                                 | Stage IV                                         |
| Engine model                                | 854E-34TA                                        |
| Number of cylinders / Capacity of cylinders | 4 - 3400 cm <sup>3</sup>                         |
| I.C. Engine power rating - Power (kW)       | 100 Hp / 75 kW                                   |
| Max. torque / Engine rotation               | 430 Nm @ 1400 rpm                                |
| Drawbar pull (Laden)                        | 9800 daN                                         |
| Transmission                                | 2000 duit                                        |
| Transmission type                           | Torque converter                                 |
| Number of gears (forward / reverse)         | 4 / 4                                            |
| Max. travel speed                           | 24.90 km/h                                       |
| Parking brake                               | Automatic parking brake                          |
|                                             | Oil-immersed multi-discs braking on front & rear |
| Service brake                               | axles                                            |
| Hydraulics                                  |                                                  |
| Hydraulic pump type                         | Gear pump                                        |
| Hydraulic flow / Pressure                   | 125 l/min-270 bar                                |
| Tank capacities                             |                                                  |
| Engine oil                                  | 7.50                                             |
| Hydraulic oil                               | 140 l                                            |
| Fuel tank                                   | 120                                              |
| DEF tank capacity                           | 12                                               |
| Noise and vibration                         |                                                  |
| Noise at driving position (LpA)             | 78 dB                                            |
| Noise to environment (LwA)                  | 103 dB                                           |
| Vibration on hands/arms                     | < 2.50 m/s <sup>2</sup>                          |
| Miscellaneous                               |                                                  |
| Steering wheels (front / rear)              | 2/2                                              |
| Drive wheels (front / rear)                 | 2/2                                              |
| Safety / Safety cab homologation            | Standard EN 15000 / Cabin ROPS - FOPS Level 2    |
| Controls                                    | JSM                                              |
|                                             |                                                  |