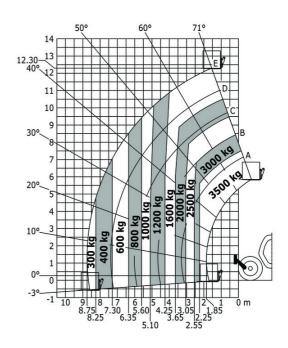

|
| Miscellaneous                               |                                                  |
| Steering wheels (front / rear)              | 2/2                                              |
| Drive wheels (front / rear)                 | 2/2                                              |
| Safety / Safety cab homologation            | Standard EN 15000 / Cabin ROPS - FOPS Level 2    |
| Controls                                    | JSM                                              |
|                                             |                                                  |

## MT 1335 - Dimensional drawing







## MT 1335 - Load chart

## Machine on tyres with forks Metric

# **≥**MT 1335

## Machine on tyres with forks - with levelling device Metric



## Machine on lowered stabilisers with forks Metric







### **Head Office**

B.P. 249 - 430 rue de l'Aubinière 44150 Ancenis Cedex - France Tel: +33 (0)2 40 09 10 11 - Fax: +33 (0)2 40 09 10 97 www.manitou.com



This publication provides a description of the configuration versions and options for Manitou products, which may differ for equipment. The equipment presented in this brochure may be part of a series, as an option, or it may not be available, depending on the versions. Manitou reserves the right, at any time and without notice, to amend the specifications described and represented. The specifications provided do not bind the manufacturer. For more details, please contact your Manitou agent. This is not a contractually binding document. The presentation of the products is not